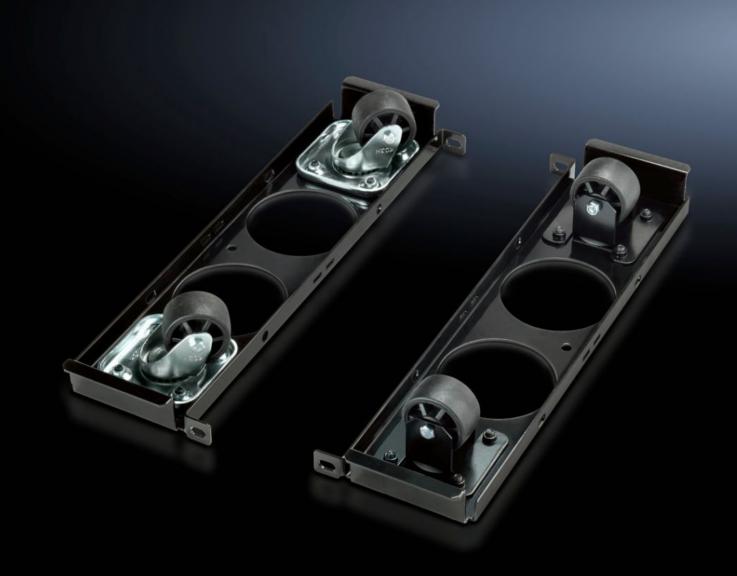

## DK 9967.482 - Complete caster for TS IT, North American

Front and rear caster plates that attach to the frame. Includes cable pass through holes.

## **Features**

| Model No.           | DK 9967.482                                                                                                                                      |
|---------------------|--------------------------------------------------------------------------------------------------------------------------------------------------|
| Product description | Front and Rear caster plates that attach to the frame. Includes cable pass through holes. Supports dynamic load rating of 2250 lbs. per cabinet. |
| Basic color         | RAL 9005                                                                                                                                         |
| Color               | RAL 9005                                                                                                                                         |
| Supply includes     | 1 caster plate with 2 swivel casters and 1 caster plate with 2 fixed casters                                                                     |
| Clearande floor     | 38 mm<br>1.5 ″                                                                                                                                   |
| Suitable for        | Width: = 800 mm<br>Width: = 31.5 "                                                                                                               |
| Packaging unit      | 1 Pair                                                                                                                                           |
| UPC-Code            | 86542                                                                                                                                            |